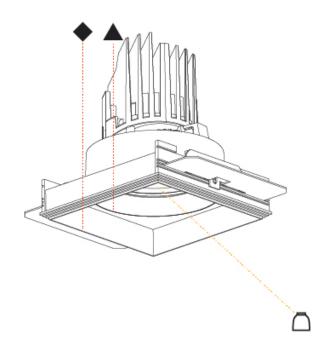

## **LEGEND**

| <u></u> 1      | floor-mounted                                                | ¥        | pivotable                                                    | ⊛            | special LED (upon request) RGB, RGBW, tunable, gold+, meat+, art+, fashion+                    |
|----------------|--------------------------------------------------------------|----------|--------------------------------------------------------------|--------------|------------------------------------------------------------------------------------------------|
| 7              | wall and ceiling: recessed and surface mounted               | J        | rotating                                                     | 0            | warm dim / natural dimming LED                                                                 |
| 1              | ceiling-mounted and wall-mounted                             | Œ        | illuminate tilted                                            | 0            | rechargeable battery powered                                                                   |
| <b>→</b>    \  | wall-mounted                                                 | I        | color of suspension cable                                    | 71400        | fixture with natural vivid LED (upon request)                                                  |
| <b>Y</b>       | omni-directional light distribution                          | →        | length of suspension cable                                   | CRI          | color rendering index                                                                          |
|                | direct light distribution                                    |          | reflector degree selection                                   | (K)          | color temperature                                                                              |
| X              | direct/indirect light distribution                           | s s      | super spot                                                   | (X)          | lumen (luminous flux)                                                                          |
| M              | indirect light distribution                                  | *        | lens                                                         | (₹           | efficacy (lumens per watt)                                                                     |
| T a            | asymmetric light distribution                                | 8        | lens pack                                                    | UGR          | Unified Glare Rating (UGR) range from 5-40                                                     |
|                | aura light distribution                                      | 0        | shine ring                                                   | €            | marine grade (AISI 316 stainless steel)                                                        |
| 3              | round wall or ceiling cut-out                                | 0        | integrated shine ring with diffuser                          | 3            | walk on                                                                                        |
| <b>△</b>       | square wall or ceiling cut-out                               | Ċ        | free individual colors 01-29                                 | <b>②</b>     | drive on                                                                                       |
| c√c t          | the supplied jig specifies the cutout dimensions             | C        | individual colors: 00 (free of charge), 01-25 (extra charge) | OSC          | Dark Sky Compliance                                                                            |
| <b>d</b>       | minimum distance (meters) lamp - object                      | <b>♦</b> | luminaire part to be colored (F1)                            | Ġ            | Americans with Disabilities Act (less than 4" off the wall located between 27"-84" from floor) |
| <u>+</u>       | recessed depth                                               |          | luminaire part to be colored (F2)                            |              | lamp protected against explosion                                                               |
| 1              | ceiling thickness in mm                                      |          | luminaire part to be colored (F3)                            |              | blown glass using traditional methods by master glass blower                                   |
| 1              | ceiling thickness selection                                  |          | luminaire part to be colored (F4)                            |              | acoustic material                                                                              |
| <u> </u>       | dimmable DP (phase), DV (0-10V), DD (dali), DS<br>(step-dim) | •        | luminaire part to be colored (F5)                            |              | protection class I, protection insulation                                                      |
| i i            | included or excluded LED driver/transformer/<br>control gear | •        | color of 3-circuit adaptor                                   |              | protection class II, protection insulation                                                     |
| <del>ک</del> ہ | separately switchable                                        | $\odot$  | indirect diffuser                                            |              | ETL Certified to UL and CSA Standards                                                          |
| • <i>y</i> ) s | sensor                                                       | 0        | direct diffuser                                              | ։ (Մ) us     | UL Certified to UL and CSA Standards                                                           |
| (i)            | remote control                                               | 0        | ball-proof (upon request)                                    | <b>(B)</b>   | CSA Certified to UL and CSA Standards                                                          |
| 7              | available upon request                                       | 0        | accessory                                                    | $\mathbf{Z}$ | Certified for North American Standards                                                         |