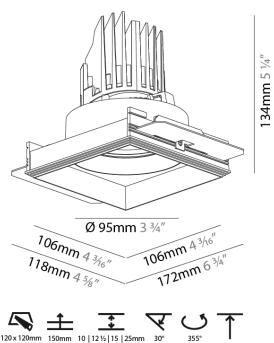

| Division. Architecturat                                                                                                                                                                                                                                                                                                                                                                                                                                                                                                                                                                                                                                                                                                                                                                                                                                                                                                                                                                                                                                                                                                                                                                                                                                                                                                                                                                                                                                                                                                                                                                                                                                                                                                                                                                                                                                                                                                                                                                                                                                                                                                        |
|--------------------------------------------------------------------------------------------------------------------------------------------------------------------------------------------------------------------------------------------------------------------------------------------------------------------------------------------------------------------------------------------------------------------------------------------------------------------------------------------------------------------------------------------------------------------------------------------------------------------------------------------------------------------------------------------------------------------------------------------------------------------------------------------------------------------------------------------------------------------------------------------------------------------------------------------------------------------------------------------------------------------------------------------------------------------------------------------------------------------------------------------------------------------------------------------------------------------------------------------------------------------------------------------------------------------------------------------------------------------------------------------------------------------------------------------------------------------------------------------------------------------------------------------------------------------------------------------------------------------------------------------------------------------------------------------------------------------------------------------------------------------------------------------------------------------------------------------------------------------------------------------------------------------------------------------------------------------------------------------------------------------------------------------------------------------------------------------------------------------------------|
| Mounting Type: Trimless                                                                                                                                                                                                                                                                                                                                                                                                                                                                                                                                                                                                                                                                                                                                                                                                                                                                                                                                                                                                                                                                                                                                                                                                                                                                                                                                                                                                                                                                                                                                                                                                                                                                                                                                                                                                                                                                                                                                                                                                                                                                                                        |
| Mounting Location: Ceiling                                                                                                                                                                                                                                                                                                                                                                                                                                                                                                                                                                                                                                                                                                                                                                                                                                                                                                                                                                                                                                                                                                                                                                                                                                                                                                                                                                                                                                                                                                                                                                                                                                                                                                                                                                                                                                                                                                                                                                                                                                                                                                     |
| Subcategory: Downlight                                                                                                                                                                                                                                                                                                                                                                                                                                                                                                                                                                                                                                                                                                                                                                                                                                                                                                                                                                                                                                                                                                                                                                                                                                                                                                                                                                                                                                                                                                                                                                                                                                                                                                                                                                                                                                                                                                                                                                                                                                                                                                         |
| PHYSICAL                                                                                                                                                                                                                                                                                                                                                                                                                                                                                                                                                                                                                                                                                                                                                                                                                                                                                                                                                                                                                                                                                                                                                                                                                                                                                                                                                                                                                                                                                                                                                                                                                                                                                                                                                                                                                                                                                                                                                                                                                                                                                                                       |
| Shape: Square                                                                                                                                                                                                                                                                                                                                                                                                                                                                                                                                                                                                                                                                                                                                                                                                                                                                                                                                                                                                                                                                                                                                                                                                                                                                                                                                                                                                                                                                                                                                                                                                                                                                                                                                                                                                                                                                                                                                                                                                                                                                                                                  |
| Length (mm): 106                                                                                                                                                                                                                                                                                                                                                                                                                                                                                                                                                                                                                                                                                                                                                                                                                                                                                                                                                                                                                                                                                                                                                                                                                                                                                                                                                                                                                                                                                                                                                                                                                                                                                                                                                                                                                                                                                                                                                                                                                                                                                                               |
| Length (in): $4\frac{3}{16}$                                                                                                                                                                                                                                                                                                                                                                                                                                                                                                                                                                                                                                                                                                                                                                                                                                                                                                                                                                                                                                                                                                                                                                                                                                                                                                                                                                                                                                                                                                                                                                                                                                                                                                                                                                                                                                                                                                                                                                                                                                                                                                   |
| Width (mm): 106                                                                                                                                                                                                                                                                                                                                                                                                                                                                                                                                                                                                                                                                                                                                                                                                                                                                                                                                                                                                                                                                                                                                                                                                                                                                                                                                                                                                                                                                                                                                                                                                                                                                                                                                                                                                                                                                                                                                                                                                                                                                                                                |
| Width (in): 4 <sup>3</sup> / <sub>16</sub>                                                                                                                                                                                                                                                                                                                                                                                                                                                                                                                                                                                                                                                                                                                                                                                                                                                                                                                                                                                                                                                                                                                                                                                                                                                                                                                                                                                                                                                                                                                                                                                                                                                                                                                                                                                                                                                                                                                                                                                                                                                                                     |
| Height (mm): 134                                                                                                                                                                                                                                                                                                                                                                                                                                                                                                                                                                                                                                                                                                                                                                                                                                                                                                                                                                                                                                                                                                                                                                                                                                                                                                                                                                                                                                                                                                                                                                                                                                                                                                                                                                                                                                                                                                                                                                                                                                                                                                               |
| Height (in): 5 1/4                                                                                                                                                                                                                                                                                                                                                                                                                                                                                                                                                                                                                                                                                                                                                                                                                                                                                                                                                                                                                                                                                                                                                                                                                                                                                                                                                                                                                                                                                                                                                                                                                                                                                                                                                                                                                                                                                                                                                                                                                                                                                                             |
| Ceiling Thickness (mm): 10 / 12.5 / 15 / 25                                                                                                                                                                                                                                                                                                                                                                                                                                                                                                                                                                                                                                                                                                                                                                                                                                                                                                                                                                                                                                                                                                                                                                                                                                                                                                                                                                                                                                                                                                                                                                                                                                                                                                                                                                                                                                                                                                                                                                                                                                                                                    |
| Ceiling Thickness (in): 3/8 or 1/2 or 9/16 or 1                                                                                                                                                                                                                                                                                                                                                                                                                                                                                                                                                                                                                                                                                                                                                                                                                                                                                                                                                                                                                                                                                                                                                                                                                                                                                                                                                                                                                                                                                                                                                                                                                                                                                                                                                                                                                                                                                                                                                                                                                                                                                |
| Min. Recessing Depth (mm): 150                                                                                                                                                                                                                                                                                                                                                                                                                                                                                                                                                                                                                                                                                                                                                                                                                                                                                                                                                                                                                                                                                                                                                                                                                                                                                                                                                                                                                                                                                                                                                                                                                                                                                                                                                                                                                                                                                                                                                                                                                                                                                                 |
| Min. Recessing Depth (in): 5 1/8                                                                                                                                                                                                                                                                                                                                                                                                                                                                                                                                                                                                                                                                                                                                                                                                                                                                                                                                                                                                                                                                                                                                                                                                                                                                                                                                                                                                                                                                                                                                                                                                                                                                                                                                                                                                                                                                                                                                                                                                                                                                                               |
| Light Distribution: Adjustable / Downlight                                                                                                                                                                                                                                                                                                                                                                                                                                                                                                                                                                                                                                                                                                                                                                                                                                                                                                                                                                                                                                                                                                                                                                                                                                                                                                                                                                                                                                                                                                                                                                                                                                                                                                                                                                                                                                                                                                                                                                                                                                                                                     |
| Weight (kg): 0.64                                                                                                                                                                                                                                                                                                                                                                                                                                                                                                                                                                                                                                                                                                                                                                                                                                                                                                                                                                                                                                                                                                                                                                                                                                                                                                                                                                                                                                                                                                                                                                                                                                                                                                                                                                                                                                                                                                                                                                                                                                                                                                              |
| Weight (lbs): 1.41                                                                                                                                                                                                                                                                                                                                                                                                                                                                                                                                                                                                                                                                                                                                                                                                                                                                                                                                                                                                                                                                                                                                                                                                                                                                                                                                                                                                                                                                                                                                                                                                                                                                                                                                                                                                                                                                                                                                                                                                                                                                                                             |
| $ Fixture\ Finish:\ SSR\ /\ BKV\ /\ CWI\ /\ CRY\ /\ HAB\ /\ UFT\ /\ ITA\ /\ RUA\ /\ FTG\ /\ MYG\ /\ LOD\ /\ PUS\ /\ FRO\ /\ FUP\ /\ KIA\ /\ POP\ /\ BLS\ /\ SPG\ /\ MEY\ /\ GOH\ /\ GUM\ /\ CHC\ /\ UFT\ /\ GOH\ /\ GUM\ /\ CHC\ /\ UFT\ /\ U$ |
|                                                                                                                                                                                                                                                                                                                                                                                                                                                                                                                                                                                                                                                                                                                                                                                                                                                                                                                                                                                                                                                                                                                                                                                                                                                                                                                                                                                                                                                                                                                                                                                                                                                                                                                                                                                                                                                                                                                                                                                                                                                                                                                                |

| Mounting Location: Ceiling                                                |
|---------------------------------------------------------------------------|
| Subcategory: Downlight                                                    |
| PHYSICAL                                                                  |
| Shape: Square                                                             |
| Diameter (mm): 95                                                         |
| Diameter (in): 3 <sup>3</sup> / <sub>4</sub>                              |
| Length (mm): 106                                                          |
| Length (in): 4 <sup>3</sup> / <sub>16</sub>                               |
| Width (mm): 106                                                           |
| Width (in): 4 <sup>3</sup> / <sub>16</sub>                                |
| Height (mm): 134                                                          |
| Height (in): 5 <sup>1</sup> / <sub>4</sub>                                |
| Ceiling Thickness (mm): 10 / 12.5 / 15 / 25                               |
| Ceiling Thickness (in): 3/8 or 1/2 or 9/16 or 1                           |
| Min. Recessing Depth (mm): 150                                            |
| Min. Recessing Depth (in): 5 1/8                                          |
| Light Distribution: Adjustable / Downlight                                |
| Weight (kg): 0.657                                                        |
| Weight (lbs): 1.45                                                        |
| Fixture Finish: SSR / BKV / CWI / CRY / HAB / UFT / ITA / RUA / FTG / MYG |