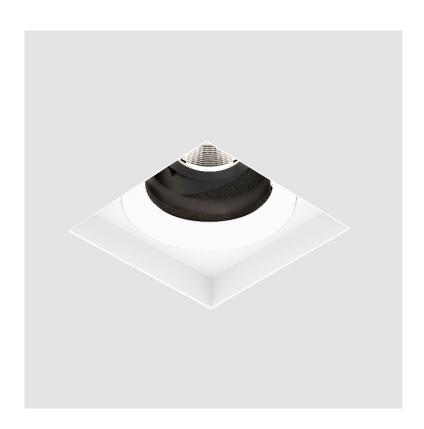

### **GENERAL**

| Series: Bioniq                      |  |
|-------------------------------------|--|
| Subseries: Bioniq Square Adjustable |  |
| Brand: Prolicht                     |  |
| Division: Architectural             |  |
| Mounting Type: Trimless             |  |
| Mounting Location: Ceiling          |  |
| Subcategory: Downlight              |  |

| Division. Architecturat                                                                                                                                                                                                                                                                                                                                                                                                                                                                                                                                                                                                                                                                                                                                                                                                                                                                                                                                                                                                                                                                                                                                                                                                                                                                                                                                                                                                                                                                                                                                                                                                                                                                                                                                                                                                                                                                                                                                                                                                                                                                                                        |
|--------------------------------------------------------------------------------------------------------------------------------------------------------------------------------------------------------------------------------------------------------------------------------------------------------------------------------------------------------------------------------------------------------------------------------------------------------------------------------------------------------------------------------------------------------------------------------------------------------------------------------------------------------------------------------------------------------------------------------------------------------------------------------------------------------------------------------------------------------------------------------------------------------------------------------------------------------------------------------------------------------------------------------------------------------------------------------------------------------------------------------------------------------------------------------------------------------------------------------------------------------------------------------------------------------------------------------------------------------------------------------------------------------------------------------------------------------------------------------------------------------------------------------------------------------------------------------------------------------------------------------------------------------------------------------------------------------------------------------------------------------------------------------------------------------------------------------------------------------------------------------------------------------------------------------------------------------------------------------------------------------------------------------------------------------------------------------------------------------------------------------|
| Mounting Type: Trimless                                                                                                                                                                                                                                                                                                                                                                                                                                                                                                                                                                                                                                                                                                                                                                                                                                                                                                                                                                                                                                                                                                                                                                                                                                                                                                                                                                                                                                                                                                                                                                                                                                                                                                                                                                                                                                                                                                                                                                                                                                                                                                        |
| Mounting Location: Ceiling                                                                                                                                                                                                                                                                                                                                                                                                                                                                                                                                                                                                                                                                                                                                                                                                                                                                                                                                                                                                                                                                                                                                                                                                                                                                                                                                                                                                                                                                                                                                                                                                                                                                                                                                                                                                                                                                                                                                                                                                                                                                                                     |
| Subcategory: Downlight                                                                                                                                                                                                                                                                                                                                                                                                                                                                                                                                                                                                                                                                                                                                                                                                                                                                                                                                                                                                                                                                                                                                                                                                                                                                                                                                                                                                                                                                                                                                                                                                                                                                                                                                                                                                                                                                                                                                                                                                                                                                                                         |
| PHYSICAL                                                                                                                                                                                                                                                                                                                                                                                                                                                                                                                                                                                                                                                                                                                                                                                                                                                                                                                                                                                                                                                                                                                                                                                                                                                                                                                                                                                                                                                                                                                                                                                                                                                                                                                                                                                                                                                                                                                                                                                                                                                                                                                       |
| Shape: Square                                                                                                                                                                                                                                                                                                                                                                                                                                                                                                                                                                                                                                                                                                                                                                                                                                                                                                                                                                                                                                                                                                                                                                                                                                                                                                                                                                                                                                                                                                                                                                                                                                                                                                                                                                                                                                                                                                                                                                                                                                                                                                                  |
| Length (mm): 106                                                                                                                                                                                                                                                                                                                                                                                                                                                                                                                                                                                                                                                                                                                                                                                                                                                                                                                                                                                                                                                                                                                                                                                                                                                                                                                                                                                                                                                                                                                                                                                                                                                                                                                                                                                                                                                                                                                                                                                                                                                                                                               |
| Length (in): $4\frac{3}{16}$                                                                                                                                                                                                                                                                                                                                                                                                                                                                                                                                                                                                                                                                                                                                                                                                                                                                                                                                                                                                                                                                                                                                                                                                                                                                                                                                                                                                                                                                                                                                                                                                                                                                                                                                                                                                                                                                                                                                                                                                                                                                                                   |
| Width (mm): 106                                                                                                                                                                                                                                                                                                                                                                                                                                                                                                                                                                                                                                                                                                                                                                                                                                                                                                                                                                                                                                                                                                                                                                                                                                                                                                                                                                                                                                                                                                                                                                                                                                                                                                                                                                                                                                                                                                                                                                                                                                                                                                                |
| Width (in): 4 <sup>3</sup> / <sub>16</sub>                                                                                                                                                                                                                                                                                                                                                                                                                                                                                                                                                                                                                                                                                                                                                                                                                                                                                                                                                                                                                                                                                                                                                                                                                                                                                                                                                                                                                                                                                                                                                                                                                                                                                                                                                                                                                                                                                                                                                                                                                                                                                     |
| Height (mm): 134                                                                                                                                                                                                                                                                                                                                                                                                                                                                                                                                                                                                                                                                                                                                                                                                                                                                                                                                                                                                                                                                                                                                                                                                                                                                                                                                                                                                                                                                                                                                                                                                                                                                                                                                                                                                                                                                                                                                                                                                                                                                                                               |
| Height (in): 5 1/4                                                                                                                                                                                                                                                                                                                                                                                                                                                                                                                                                                                                                                                                                                                                                                                                                                                                                                                                                                                                                                                                                                                                                                                                                                                                                                                                                                                                                                                                                                                                                                                                                                                                                                                                                                                                                                                                                                                                                                                                                                                                                                             |
| Ceiling Thickness (mm): 10 / 12.5 / 15 / 25                                                                                                                                                                                                                                                                                                                                                                                                                                                                                                                                                                                                                                                                                                                                                                                                                                                                                                                                                                                                                                                                                                                                                                                                                                                                                                                                                                                                                                                                                                                                                                                                                                                                                                                                                                                                                                                                                                                                                                                                                                                                                    |
| Ceiling Thickness (in): 3/8 or 1/2 or 9/16 or 1                                                                                                                                                                                                                                                                                                                                                                                                                                                                                                                                                                                                                                                                                                                                                                                                                                                                                                                                                                                                                                                                                                                                                                                                                                                                                                                                                                                                                                                                                                                                                                                                                                                                                                                                                                                                                                                                                                                                                                                                                                                                                |
| Min. Recessing Depth (mm): 150                                                                                                                                                                                                                                                                                                                                                                                                                                                                                                                                                                                                                                                                                                                                                                                                                                                                                                                                                                                                                                                                                                                                                                                                                                                                                                                                                                                                                                                                                                                                                                                                                                                                                                                                                                                                                                                                                                                                                                                                                                                                                                 |
| Min. Recessing Depth (in): 5 1/8                                                                                                                                                                                                                                                                                                                                                                                                                                                                                                                                                                                                                                                                                                                                                                                                                                                                                                                                                                                                                                                                                                                                                                                                                                                                                                                                                                                                                                                                                                                                                                                                                                                                                                                                                                                                                                                                                                                                                                                                                                                                                               |
| Light Distribution: Adjustable / Downlight                                                                                                                                                                                                                                                                                                                                                                                                                                                                                                                                                                                                                                                                                                                                                                                                                                                                                                                                                                                                                                                                                                                                                                                                                                                                                                                                                                                                                                                                                                                                                                                                                                                                                                                                                                                                                                                                                                                                                                                                                                                                                     |
| Weight (kg): 0.64                                                                                                                                                                                                                                                                                                                                                                                                                                                                                                                                                                                                                                                                                                                                                                                                                                                                                                                                                                                                                                                                                                                                                                                                                                                                                                                                                                                                                                                                                                                                                                                                                                                                                                                                                                                                                                                                                                                                                                                                                                                                                                              |
| Weight (lbs): 1.41                                                                                                                                                                                                                                                                                                                                                                                                                                                                                                                                                                                                                                                                                                                                                                                                                                                                                                                                                                                                                                                                                                                                                                                                                                                                                                                                                                                                                                                                                                                                                                                                                                                                                                                                                                                                                                                                                                                                                                                                                                                                                                             |
| $ Fixture\ Finish:\ SSR\ /\ BKV\ /\ CWI\ /\ CRY\ /\ HAB\ /\ UFT\ /\ ITA\ /\ RUA\ /\ FTG\ /\ MYG\ /\ LOD\ /\ PUS\ /\ FRO\ /\ FUP\ /\ KIA\ /\ POP\ /\ BLS\ /\ SPG\ /\ MEY\ /\ GOH\ /\ GUM\ /\ CHC\ /\ UFT\ /\ GOH\ /\ GUM\ /\ CHC\ /\ UFT\ /\ U$ |
|                                                                                                                                                                                                                                                                                                                                                                                                                                                                                                                                                                                                                                                                                                                                                                                                                                                                                                                                                                                                                                                                                                                                                                                                                                                                                                                                                                                                                                                                                                                                                                                                                                                                                                                                                                                                                                                                                                                                                                                                                                                                                                                                |