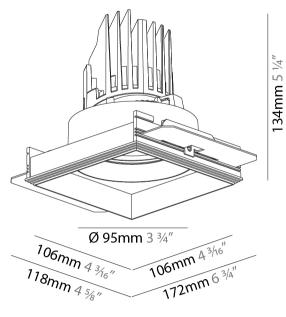

| Division. Architecturat                                                                                                                                                                                                                                                                                                                                                                                                                                                                                                                                                                                                                                                                                                                                                                                                                                                                                                                                                                                                                                                                                                                                                                                                                                                                                                                                                                                                                                                                                                                                                                                                                                                                                                                                                                                                                                                                                                                                                                                                                                                                                                        |
|--------------------------------------------------------------------------------------------------------------------------------------------------------------------------------------------------------------------------------------------------------------------------------------------------------------------------------------------------------------------------------------------------------------------------------------------------------------------------------------------------------------------------------------------------------------------------------------------------------------------------------------------------------------------------------------------------------------------------------------------------------------------------------------------------------------------------------------------------------------------------------------------------------------------------------------------------------------------------------------------------------------------------------------------------------------------------------------------------------------------------------------------------------------------------------------------------------------------------------------------------------------------------------------------------------------------------------------------------------------------------------------------------------------------------------------------------------------------------------------------------------------------------------------------------------------------------------------------------------------------------------------------------------------------------------------------------------------------------------------------------------------------------------------------------------------------------------------------------------------------------------------------------------------------------------------------------------------------------------------------------------------------------------------------------------------------------------------------------------------------------------|
| Mounting Type: Trimless                                                                                                                                                                                                                                                                                                                                                                                                                                                                                                                                                                                                                                                                                                                                                                                                                                                                                                                                                                                                                                                                                                                                                                                                                                                                                                                                                                                                                                                                                                                                                                                                                                                                                                                                                                                                                                                                                                                                                                                                                                                                                                        |
| Mounting Location: Ceiling                                                                                                                                                                                                                                                                                                                                                                                                                                                                                                                                                                                                                                                                                                                                                                                                                                                                                                                                                                                                                                                                                                                                                                                                                                                                                                                                                                                                                                                                                                                                                                                                                                                                                                                                                                                                                                                                                                                                                                                                                                                                                                     |
| Subcategory: Downlight                                                                                                                                                                                                                                                                                                                                                                                                                                                                                                                                                                                                                                                                                                                                                                                                                                                                                                                                                                                                                                                                                                                                                                                                                                                                                                                                                                                                                                                                                                                                                                                                                                                                                                                                                                                                                                                                                                                                                                                                                                                                                                         |
| PHYSICAL                                                                                                                                                                                                                                                                                                                                                                                                                                                                                                                                                                                                                                                                                                                                                                                                                                                                                                                                                                                                                                                                                                                                                                                                                                                                                                                                                                                                                                                                                                                                                                                                                                                                                                                                                                                                                                                                                                                                                                                                                                                                                                                       |
| Shape: Square                                                                                                                                                                                                                                                                                                                                                                                                                                                                                                                                                                                                                                                                                                                                                                                                                                                                                                                                                                                                                                                                                                                                                                                                                                                                                                                                                                                                                                                                                                                                                                                                                                                                                                                                                                                                                                                                                                                                                                                                                                                                                                                  |
| Length (mm): 106                                                                                                                                                                                                                                                                                                                                                                                                                                                                                                                                                                                                                                                                                                                                                                                                                                                                                                                                                                                                                                                                                                                                                                                                                                                                                                                                                                                                                                                                                                                                                                                                                                                                                                                                                                                                                                                                                                                                                                                                                                                                                                               |
| Length (in): $4\frac{3}{16}$                                                                                                                                                                                                                                                                                                                                                                                                                                                                                                                                                                                                                                                                                                                                                                                                                                                                                                                                                                                                                                                                                                                                                                                                                                                                                                                                                                                                                                                                                                                                                                                                                                                                                                                                                                                                                                                                                                                                                                                                                                                                                                   |
| Width (mm): 106                                                                                                                                                                                                                                                                                                                                                                                                                                                                                                                                                                                                                                                                                                                                                                                                                                                                                                                                                                                                                                                                                                                                                                                                                                                                                                                                                                                                                                                                                                                                                                                                                                                                                                                                                                                                                                                                                                                                                                                                                                                                                                                |
| Width (in): 4 <sup>3</sup> / <sub>16</sub>                                                                                                                                                                                                                                                                                                                                                                                                                                                                                                                                                                                                                                                                                                                                                                                                                                                                                                                                                                                                                                                                                                                                                                                                                                                                                                                                                                                                                                                                                                                                                                                                                                                                                                                                                                                                                                                                                                                                                                                                                                                                                     |
| Height (mm): 134                                                                                                                                                                                                                                                                                                                                                                                                                                                                                                                                                                                                                                                                                                                                                                                                                                                                                                                                                                                                                                                                                                                                                                                                                                                                                                                                                                                                                                                                                                                                                                                                                                                                                                                                                                                                                                                                                                                                                                                                                                                                                                               |
| Height (in): 5 1/4                                                                                                                                                                                                                                                                                                                                                                                                                                                                                                                                                                                                                                                                                                                                                                                                                                                                                                                                                                                                                                                                                                                                                                                                                                                                                                                                                                                                                                                                                                                                                                                                                                                                                                                                                                                                                                                                                                                                                                                                                                                                                                             |
| Ceiling Thickness (mm): 10 / 12.5 / 15 / 25                                                                                                                                                                                                                                                                                                                                                                                                                                                                                                                                                                                                                                                                                                                                                                                                                                                                                                                                                                                                                                                                                                                                                                                                                                                                                                                                                                                                                                                                                                                                                                                                                                                                                                                                                                                                                                                                                                                                                                                                                                                                                    |
| Ceiling Thickness (in): 3/8 or 1/2 or 9/16 or 1                                                                                                                                                                                                                                                                                                                                                                                                                                                                                                                                                                                                                                                                                                                                                                                                                                                                                                                                                                                                                                                                                                                                                                                                                                                                                                                                                                                                                                                                                                                                                                                                                                                                                                                                                                                                                                                                                                                                                                                                                                                                                |
| Min. Recessing Depth (mm): 150                                                                                                                                                                                                                                                                                                                                                                                                                                                                                                                                                                                                                                                                                                                                                                                                                                                                                                                                                                                                                                                                                                                                                                                                                                                                                                                                                                                                                                                                                                                                                                                                                                                                                                                                                                                                                                                                                                                                                                                                                                                                                                 |
| Min. Recessing Depth (in): 5 1/8                                                                                                                                                                                                                                                                                                                                                                                                                                                                                                                                                                                                                                                                                                                                                                                                                                                                                                                                                                                                                                                                                                                                                                                                                                                                                                                                                                                                                                                                                                                                                                                                                                                                                                                                                                                                                                                                                                                                                                                                                                                                                               |
| Light Distribution: Adjustable / Downlight                                                                                                                                                                                                                                                                                                                                                                                                                                                                                                                                                                                                                                                                                                                                                                                                                                                                                                                                                                                                                                                                                                                                                                                                                                                                                                                                                                                                                                                                                                                                                                                                                                                                                                                                                                                                                                                                                                                                                                                                                                                                                     |
| Weight (kg): 0.64                                                                                                                                                                                                                                                                                                                                                                                                                                                                                                                                                                                                                                                                                                                                                                                                                                                                                                                                                                                                                                                                                                                                                                                                                                                                                                                                                                                                                                                                                                                                                                                                                                                                                                                                                                                                                                                                                                                                                                                                                                                                                                              |
| Weight (lbs): 1.41                                                                                                                                                                                                                                                                                                                                                                                                                                                                                                                                                                                                                                                                                                                                                                                                                                                                                                                                                                                                                                                                                                                                                                                                                                                                                                                                                                                                                                                                                                                                                                                                                                                                                                                                                                                                                                                                                                                                                                                                                                                                                                             |
| $ Fixture\ Finish:\ SSR\ /\ BKV\ /\ CWI\ /\ CRY\ /\ HAB\ /\ UFT\ /\ ITA\ /\ RUA\ /\ FTG\ /\ MYG\ /\ LOD\ /\ PUS\ /\ FRO\ /\ FUP\ /\ KIA\ /\ POP\ /\ BLS\ /\ SPG\ /\ MEY\ /\ GOH\ /\ GUM\ /\ CHC\ /\ UFT\ /\ GOH\ /\ GUM\ /\ CHC\ /\ UFT\ /\ U$ |
|                                                                                                                                                                                                                                                                                                                                                                                                                                                                                                                                                                                                                                                                                                                                                                                                                                                                                                                                                                                                                                                                                                                                                                                                                                                                                                                                                                                                                                                                                                                                                                                                                                                                                                                                                                                                                                                                                                                                                                                                                                                                                                                                |

| Mounting Location: Ceiling                                                |
|---------------------------------------------------------------------------|
| Subcategory: Downlight                                                    |
| PHYSICAL                                                                  |
| Shape: Square                                                             |
| Diameter (mm): 95                                                         |
| Diameter (in): 3 <sup>3</sup> / <sub>4</sub>                              |
| Length (mm): 106                                                          |
| Length (in): 4 <sup>3</sup> / <sub>16</sub>                               |
| Width (mm): 106                                                           |
| Width (in): 4 <sup>3</sup> / <sub>16</sub>                                |
| Height (mm): 134                                                          |
| Height (in): 5 <sup>1</sup> / <sub>4</sub>                                |
| Ceiling Thickness (mm): 10 / 12.5 / 15 / 25                               |
| Ceiling Thickness (in): 3/8 or 1/2 or 9/16 or 1                           |
| Min. Recessing Depth (mm): 150                                            |
| Min. Recessing Depth (in): 5 1/8                                          |
| Light Distribution: Adjustable / Downlight                                |
| Weight (kg): 0.657                                                        |
| Weight (lbs): 1.45                                                        |
| Fixture Finish: SSR / BKV / CWI / CRY / HAB / UFT / ITA / RUA / FTG / MYG |