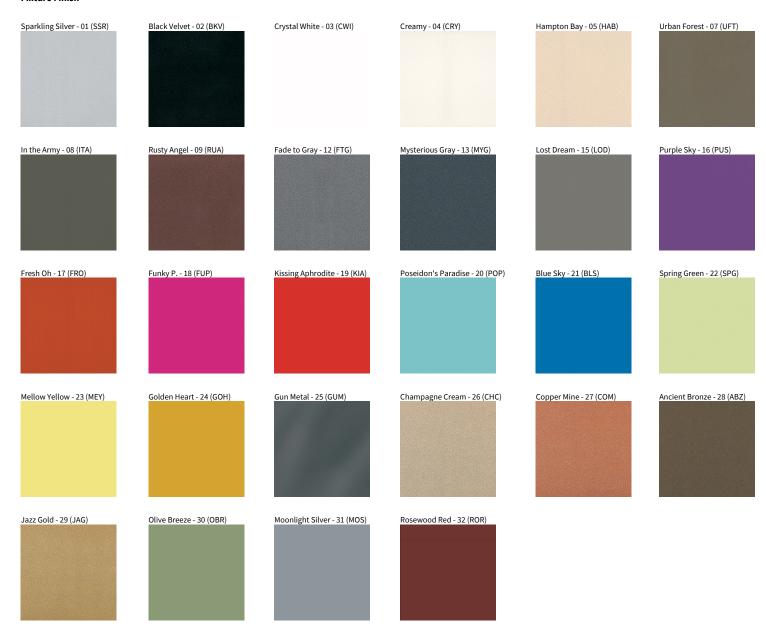

## **BIONIQ**

COLOR FINISH CHART

| PROJECT   |  |
|-----------|--|
| TYPE      |  |
| SPECIFIER |  |
| QUANTITY  |  |
| DATE      |  |

### **Fixture Finish**

**Digital:** Not all screens are calibrated the same, and therefore, colors will appear differently between screens. **Physical:** When texture is involved, there will be variations in color, character and tone within a product series and between product families.

**Gun Metal:** No Gun Metal finish is alike. It combines a mixture of transparent and black color particles which ensures a highly individual effect and no luminaire being identical. **Champagne Cream, Copper Mine, Ancient Bronze + Jazz Gold:** These finishes have slight fading from specific powder coating production. Each luminaire will slightly vary.