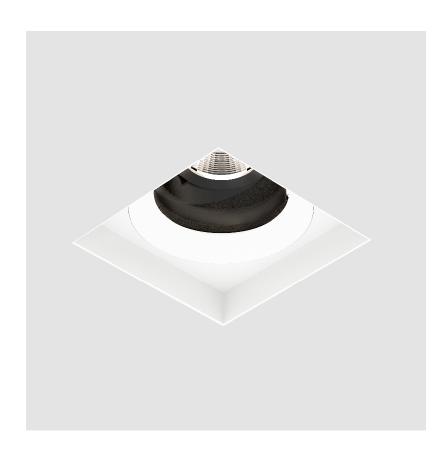

### **GENERAL**

| Series: Bioniq                      |  |
|-------------------------------------|--|
| Subseries: Bioniq Square Adjustable |  |
| Brand: Prolicht                     |  |
| Division: Architectural             |  |
| Mounting Type: Trimless             |  |
| Mounting Location: Ceiling          |  |
| Subcategory: Downlight              |  |

| Division. Architecturat                                                                                                                                                                                                                                                                                                                                                                                                                                                                                                                                                                                                                                                                                                                                                                                                                                                                                                                                                                                                                                                                                                                                                                                                                                                                                                                                                                                                                                                                                                                                                                                                                                                                                                                                                                                                                                                                                                                                                                                                                                                                                                        |
|--------------------------------------------------------------------------------------------------------------------------------------------------------------------------------------------------------------------------------------------------------------------------------------------------------------------------------------------------------------------------------------------------------------------------------------------------------------------------------------------------------------------------------------------------------------------------------------------------------------------------------------------------------------------------------------------------------------------------------------------------------------------------------------------------------------------------------------------------------------------------------------------------------------------------------------------------------------------------------------------------------------------------------------------------------------------------------------------------------------------------------------------------------------------------------------------------------------------------------------------------------------------------------------------------------------------------------------------------------------------------------------------------------------------------------------------------------------------------------------------------------------------------------------------------------------------------------------------------------------------------------------------------------------------------------------------------------------------------------------------------------------------------------------------------------------------------------------------------------------------------------------------------------------------------------------------------------------------------------------------------------------------------------------------------------------------------------------------------------------------------------|
| Mounting Type: Trimless                                                                                                                                                                                                                                                                                                                                                                                                                                                                                                                                                                                                                                                                                                                                                                                                                                                                                                                                                                                                                                                                                                                                                                                                                                                                                                                                                                                                                                                                                                                                                                                                                                                                                                                                                                                                                                                                                                                                                                                                                                                                                                        |
| Mounting Location: Ceiling                                                                                                                                                                                                                                                                                                                                                                                                                                                                                                                                                                                                                                                                                                                                                                                                                                                                                                                                                                                                                                                                                                                                                                                                                                                                                                                                                                                                                                                                                                                                                                                                                                                                                                                                                                                                                                                                                                                                                                                                                                                                                                     |
| Subcategory: Downlight                                                                                                                                                                                                                                                                                                                                                                                                                                                                                                                                                                                                                                                                                                                                                                                                                                                                                                                                                                                                                                                                                                                                                                                                                                                                                                                                                                                                                                                                                                                                                                                                                                                                                                                                                                                                                                                                                                                                                                                                                                                                                                         |
| PHYSICAL                                                                                                                                                                                                                                                                                                                                                                                                                                                                                                                                                                                                                                                                                                                                                                                                                                                                                                                                                                                                                                                                                                                                                                                                                                                                                                                                                                                                                                                                                                                                                                                                                                                                                                                                                                                                                                                                                                                                                                                                                                                                                                                       |
| Shape: Square                                                                                                                                                                                                                                                                                                                                                                                                                                                                                                                                                                                                                                                                                                                                                                                                                                                                                                                                                                                                                                                                                                                                                                                                                                                                                                                                                                                                                                                                                                                                                                                                                                                                                                                                                                                                                                                                                                                                                                                                                                                                                                                  |
| Length (mm): 106                                                                                                                                                                                                                                                                                                                                                                                                                                                                                                                                                                                                                                                                                                                                                                                                                                                                                                                                                                                                                                                                                                                                                                                                                                                                                                                                                                                                                                                                                                                                                                                                                                                                                                                                                                                                                                                                                                                                                                                                                                                                                                               |
| Length (in): $4\frac{3}{16}$                                                                                                                                                                                                                                                                                                                                                                                                                                                                                                                                                                                                                                                                                                                                                                                                                                                                                                                                                                                                                                                                                                                                                                                                                                                                                                                                                                                                                                                                                                                                                                                                                                                                                                                                                                                                                                                                                                                                                                                                                                                                                                   |
| Width (mm): 106                                                                                                                                                                                                                                                                                                                                                                                                                                                                                                                                                                                                                                                                                                                                                                                                                                                                                                                                                                                                                                                                                                                                                                                                                                                                                                                                                                                                                                                                                                                                                                                                                                                                                                                                                                                                                                                                                                                                                                                                                                                                                                                |
| Width (in): 4 <sup>3</sup> / <sub>16</sub>                                                                                                                                                                                                                                                                                                                                                                                                                                                                                                                                                                                                                                                                                                                                                                                                                                                                                                                                                                                                                                                                                                                                                                                                                                                                                                                                                                                                                                                                                                                                                                                                                                                                                                                                                                                                                                                                                                                                                                                                                                                                                     |
| Height (mm): 134                                                                                                                                                                                                                                                                                                                                                                                                                                                                                                                                                                                                                                                                                                                                                                                                                                                                                                                                                                                                                                                                                                                                                                                                                                                                                                                                                                                                                                                                                                                                                                                                                                                                                                                                                                                                                                                                                                                                                                                                                                                                                                               |
| Height (in): 5 1/4                                                                                                                                                                                                                                                                                                                                                                                                                                                                                                                                                                                                                                                                                                                                                                                                                                                                                                                                                                                                                                                                                                                                                                                                                                                                                                                                                                                                                                                                                                                                                                                                                                                                                                                                                                                                                                                                                                                                                                                                                                                                                                             |
| Ceiling Thickness (mm): 10 / 12.5 / 15 / 25                                                                                                                                                                                                                                                                                                                                                                                                                                                                                                                                                                                                                                                                                                                                                                                                                                                                                                                                                                                                                                                                                                                                                                                                                                                                                                                                                                                                                                                                                                                                                                                                                                                                                                                                                                                                                                                                                                                                                                                                                                                                                    |
| Ceiling Thickness (in): 3/8 or 1/2 or 9/16 or 1                                                                                                                                                                                                                                                                                                                                                                                                                                                                                                                                                                                                                                                                                                                                                                                                                                                                                                                                                                                                                                                                                                                                                                                                                                                                                                                                                                                                                                                                                                                                                                                                                                                                                                                                                                                                                                                                                                                                                                                                                                                                                |
| Min. Recessing Depth (mm): 150                                                                                                                                                                                                                                                                                                                                                                                                                                                                                                                                                                                                                                                                                                                                                                                                                                                                                                                                                                                                                                                                                                                                                                                                                                                                                                                                                                                                                                                                                                                                                                                                                                                                                                                                                                                                                                                                                                                                                                                                                                                                                                 |
| Min. Recessing Depth (in): 5 1/8                                                                                                                                                                                                                                                                                                                                                                                                                                                                                                                                                                                                                                                                                                                                                                                                                                                                                                                                                                                                                                                                                                                                                                                                                                                                                                                                                                                                                                                                                                                                                                                                                                                                                                                                                                                                                                                                                                                                                                                                                                                                                               |
| Light Distribution: Adjustable / Downlight                                                                                                                                                                                                                                                                                                                                                                                                                                                                                                                                                                                                                                                                                                                                                                                                                                                                                                                                                                                                                                                                                                                                                                                                                                                                                                                                                                                                                                                                                                                                                                                                                                                                                                                                                                                                                                                                                                                                                                                                                                                                                     |
| Weight (kg): 0.64                                                                                                                                                                                                                                                                                                                                                                                                                                                                                                                                                                                                                                                                                                                                                                                                                                                                                                                                                                                                                                                                                                                                                                                                                                                                                                                                                                                                                                                                                                                                                                                                                                                                                                                                                                                                                                                                                                                                                                                                                                                                                                              |
| Weight (lbs): 1.41                                                                                                                                                                                                                                                                                                                                                                                                                                                                                                                                                                                                                                                                                                                                                                                                                                                                                                                                                                                                                                                                                                                                                                                                                                                                                                                                                                                                                                                                                                                                                                                                                                                                                                                                                                                                                                                                                                                                                                                                                                                                                                             |
| $ Fixture\ Finish:\ SSR\ /\ BKV\ /\ CWI\ /\ CRY\ /\ HAB\ /\ UFT\ /\ ITA\ /\ RUA\ /\ FTG\ /\ MYG\ /\ LOD\ /\ PUS\ /\ FRO\ /\ FUP\ /\ KIA\ /\ POP\ /\ BLS\ /\ SPG\ /\ MEY\ /\ GOH\ /\ GUM\ /\ CHC\ /\ UFT\ /\ GOH\ /\ GUM\ /\ CHC\ /\ UFT\ /\ U$ |
|                                                                                                                                                                                                                                                                                                                                                                                                                                                                                                                                                                                                                                                                                                                                                                                                                                                                                                                                                                                                                                                                                                                                                                                                                                                                                                                                                                                                                                                                                                                                                                                                                                                                                                                                                                                                                                                                                                                                                                                                                                                                                                                                |