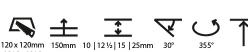

| Division. Architecturat                                                                                                                                                                                                                                                                                                                                                                                                                                                                                                                                                                                                                                                                                                                                                                                                                                                                                                                                                                                                                                                                                                                                                                                                                                                                                                                                                                                                                                                                                                                                                                                                                                                                                                                                                                                                                                                                                                                                                                                                                                                                                                        |
|--------------------------------------------------------------------------------------------------------------------------------------------------------------------------------------------------------------------------------------------------------------------------------------------------------------------------------------------------------------------------------------------------------------------------------------------------------------------------------------------------------------------------------------------------------------------------------------------------------------------------------------------------------------------------------------------------------------------------------------------------------------------------------------------------------------------------------------------------------------------------------------------------------------------------------------------------------------------------------------------------------------------------------------------------------------------------------------------------------------------------------------------------------------------------------------------------------------------------------------------------------------------------------------------------------------------------------------------------------------------------------------------------------------------------------------------------------------------------------------------------------------------------------------------------------------------------------------------------------------------------------------------------------------------------------------------------------------------------------------------------------------------------------------------------------------------------------------------------------------------------------------------------------------------------------------------------------------------------------------------------------------------------------------------------------------------------------------------------------------------------------|
| Mounting Type: Trimless                                                                                                                                                                                                                                                                                                                                                                                                                                                                                                                                                                                                                                                                                                                                                                                                                                                                                                                                                                                                                                                                                                                                                                                                                                                                                                                                                                                                                                                                                                                                                                                                                                                                                                                                                                                                                                                                                                                                                                                                                                                                                                        |
| Mounting Location: Ceiling                                                                                                                                                                                                                                                                                                                                                                                                                                                                                                                                                                                                                                                                                                                                                                                                                                                                                                                                                                                                                                                                                                                                                                                                                                                                                                                                                                                                                                                                                                                                                                                                                                                                                                                                                                                                                                                                                                                                                                                                                                                                                                     |
| Subcategory: Downlight                                                                                                                                                                                                                                                                                                                                                                                                                                                                                                                                                                                                                                                                                                                                                                                                                                                                                                                                                                                                                                                                                                                                                                                                                                                                                                                                                                                                                                                                                                                                                                                                                                                                                                                                                                                                                                                                                                                                                                                                                                                                                                         |
| PHYSICAL                                                                                                                                                                                                                                                                                                                                                                                                                                                                                                                                                                                                                                                                                                                                                                                                                                                                                                                                                                                                                                                                                                                                                                                                                                                                                                                                                                                                                                                                                                                                                                                                                                                                                                                                                                                                                                                                                                                                                                                                                                                                                                                       |
| Shape: Square                                                                                                                                                                                                                                                                                                                                                                                                                                                                                                                                                                                                                                                                                                                                                                                                                                                                                                                                                                                                                                                                                                                                                                                                                                                                                                                                                                                                                                                                                                                                                                                                                                                                                                                                                                                                                                                                                                                                                                                                                                                                                                                  |
| Length (mm): 106                                                                                                                                                                                                                                                                                                                                                                                                                                                                                                                                                                                                                                                                                                                                                                                                                                                                                                                                                                                                                                                                                                                                                                                                                                                                                                                                                                                                                                                                                                                                                                                                                                                                                                                                                                                                                                                                                                                                                                                                                                                                                                               |
| Length (in): $4\frac{3}{16}$                                                                                                                                                                                                                                                                                                                                                                                                                                                                                                                                                                                                                                                                                                                                                                                                                                                                                                                                                                                                                                                                                                                                                                                                                                                                                                                                                                                                                                                                                                                                                                                                                                                                                                                                                                                                                                                                                                                                                                                                                                                                                                   |
| Width (mm): 106                                                                                                                                                                                                                                                                                                                                                                                                                                                                                                                                                                                                                                                                                                                                                                                                                                                                                                                                                                                                                                                                                                                                                                                                                                                                                                                                                                                                                                                                                                                                                                                                                                                                                                                                                                                                                                                                                                                                                                                                                                                                                                                |
| Width (in): 4 <sup>3</sup> / <sub>16</sub>                                                                                                                                                                                                                                                                                                                                                                                                                                                                                                                                                                                                                                                                                                                                                                                                                                                                                                                                                                                                                                                                                                                                                                                                                                                                                                                                                                                                                                                                                                                                                                                                                                                                                                                                                                                                                                                                                                                                                                                                                                                                                     |
| Height (mm): 134                                                                                                                                                                                                                                                                                                                                                                                                                                                                                                                                                                                                                                                                                                                                                                                                                                                                                                                                                                                                                                                                                                                                                                                                                                                                                                                                                                                                                                                                                                                                                                                                                                                                                                                                                                                                                                                                                                                                                                                                                                                                                                               |
| Height (in): 5 1/4                                                                                                                                                                                                                                                                                                                                                                                                                                                                                                                                                                                                                                                                                                                                                                                                                                                                                                                                                                                                                                                                                                                                                                                                                                                                                                                                                                                                                                                                                                                                                                                                                                                                                                                                                                                                                                                                                                                                                                                                                                                                                                             |
| Ceiling Thickness (mm): 10 / 12.5 / 15 / 25                                                                                                                                                                                                                                                                                                                                                                                                                                                                                                                                                                                                                                                                                                                                                                                                                                                                                                                                                                                                                                                                                                                                                                                                                                                                                                                                                                                                                                                                                                                                                                                                                                                                                                                                                                                                                                                                                                                                                                                                                                                                                    |
| Ceiling Thickness (in): 3/8 or 1/2 or 9/16 or 1                                                                                                                                                                                                                                                                                                                                                                                                                                                                                                                                                                                                                                                                                                                                                                                                                                                                                                                                                                                                                                                                                                                                                                                                                                                                                                                                                                                                                                                                                                                                                                                                                                                                                                                                                                                                                                                                                                                                                                                                                                                                                |
| Min. Recessing Depth (mm): 150                                                                                                                                                                                                                                                                                                                                                                                                                                                                                                                                                                                                                                                                                                                                                                                                                                                                                                                                                                                                                                                                                                                                                                                                                                                                                                                                                                                                                                                                                                                                                                                                                                                                                                                                                                                                                                                                                                                                                                                                                                                                                                 |
| Min. Recessing Depth (in): 5 1/8                                                                                                                                                                                                                                                                                                                                                                                                                                                                                                                                                                                                                                                                                                                                                                                                                                                                                                                                                                                                                                                                                                                                                                                                                                                                                                                                                                                                                                                                                                                                                                                                                                                                                                                                                                                                                                                                                                                                                                                                                                                                                               |
| Light Distribution: Adjustable / Downlight                                                                                                                                                                                                                                                                                                                                                                                                                                                                                                                                                                                                                                                                                                                                                                                                                                                                                                                                                                                                                                                                                                                                                                                                                                                                                                                                                                                                                                                                                                                                                                                                                                                                                                                                                                                                                                                                                                                                                                                                                                                                                     |
| Weight (kg): 0.64                                                                                                                                                                                                                                                                                                                                                                                                                                                                                                                                                                                                                                                                                                                                                                                                                                                                                                                                                                                                                                                                                                                                                                                                                                                                                                                                                                                                                                                                                                                                                                                                                                                                                                                                                                                                                                                                                                                                                                                                                                                                                                              |
| Weight (lbs): 1.41                                                                                                                                                                                                                                                                                                                                                                                                                                                                                                                                                                                                                                                                                                                                                                                                                                                                                                                                                                                                                                                                                                                                                                                                                                                                                                                                                                                                                                                                                                                                                                                                                                                                                                                                                                                                                                                                                                                                                                                                                                                                                                             |
| $ Fixture\ Finish:\ SSR\ /\ BKV\ /\ CWI\ /\ CRY\ /\ HAB\ /\ UFT\ /\ ITA\ /\ RUA\ /\ FTG\ /\ MYG\ /\ LOD\ /\ PUS\ /\ FRO\ /\ FUP\ /\ KIA\ /\ POP\ /\ BLS\ /\ SPG\ /\ MEY\ /\ GOH\ /\ GUM\ /\ CHC\ /\ UFT\ /\ GOH\ /\ GUM\ /\ CHC\ /\ UFT\ /\ U$ |
|                                                                                                                                                                                                                                                                                                                                                                                                                                                                                                                                                                                                                                                                                                                                                                                                                                                                                                                                                                                                                                                                                                                                                                                                                                                                                                                                                                                                                                                                                                                                                                                                                                                                                                                                                                                                                                                                                                                                                                                                                                                                                                                                |

COM / ABZ / JAG / OBR / MOS / ROR Fixture Material: Aluminum Die Cast

| Cut-out Measurements: 120mm / 4 3/4" x 120mm / 4 3/4" |
|-------------------------------------------------------|
| Upon Request: Unique Ceiling Thickness                |
| ELECTRICAL                                            |
| Lamp Type: LED (Zhaga Standard)                       |
| Input Wattage (W): 16.5                               |
| Total Output Wattage (W): 14.7                        |
| Dimming: Dali Dimming                                 |
| Driver Included: No                                   |
| Driver Location: Recessed Housing                     |
| Driver Type: Constant Current - 120Vac                |
| Driver Class: Class 2                                 |
| Housing: See Components                               |
| Input Voltage (V): 120                                |
| Constant Current (MA): 350                            |
| LED                                                   |
| Number of LEDs: 1                                     |
| Max. Delivered Lumen (lm): 770                        |

| Re | eflector°: 20 / 40 / 60                 |
|----|-----------------------------------------|
| Ad | ljustability: Rotational 355°; Tilt 30° |
| Ur | oon Request: Special Beam Angles        |

Upon Request: RGB-W Tunable White Special Color Temperature

Special LED

OPTICAL

Reflector°: 10

Adjustability: Rotational 355°; Tilt 30°

Upon Request: Special Beam Angles

**PROJECT** TYPE SPECIFIER QUANTITY DATE